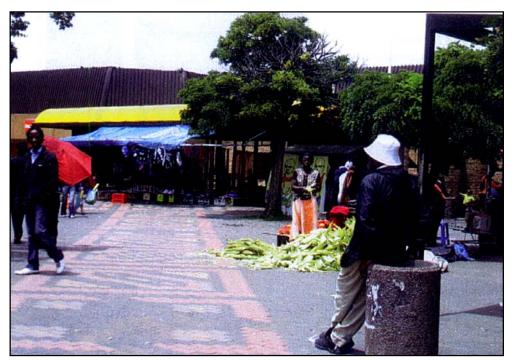

## Photograph 7: Question 5.3 – A section of pedestrian CBD

[Urban Green File, Photographer: Engela Meyer, February 2007]