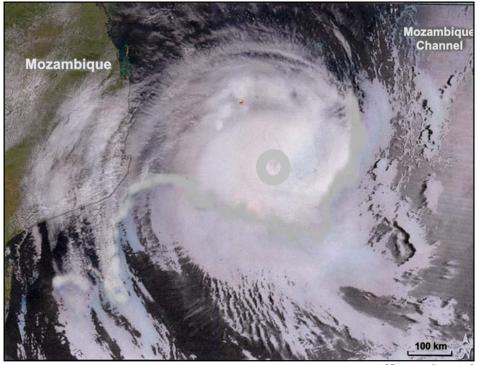

## **INSERT**

**Photograph 1: Question 3.3 – Tropical Cyclone Favio** 

[Source: *Internet*]

**Photograph 2:** Question 3.4 – Local climate

[Examiner's own photograph]

IEB Copyright © 2008 PLEASE TURN OVER

Photograph 3: Question 3.5 – Human made climate (urban climate) Cape Town