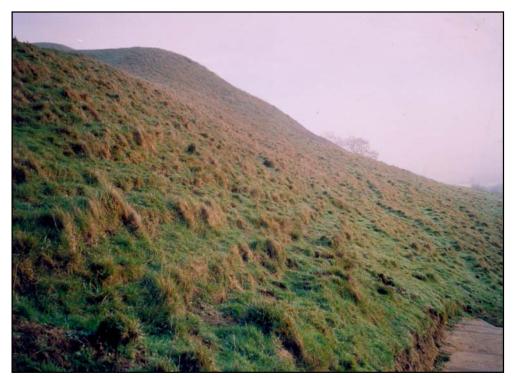

[Examiner's own photograph]

Photograph 4: Question 3.6 – Horizontal rock strata

[Examiner's own photograph]

Photograph 5: Question 3.7 – Soil creep on a slope

[Examiner's own photograph]

**Photograph 6:** Question 5.2 – Urban planning – sustainable strategies