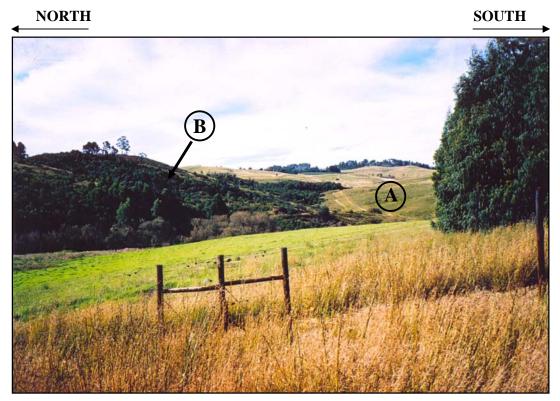

## **INSERT**

**Photograph 1: Question 3.3 – Tropical Cyclone Favio** 

[Source: *Internet*]

**Photograph 2:** Question 3.4 – Local climate

[Examiner's own photograph]

IEB Copyright © 2008 PLEASE TURN OVER

Photograph 3: Question 3.5 – Human made climate (urban climate) Cape Town