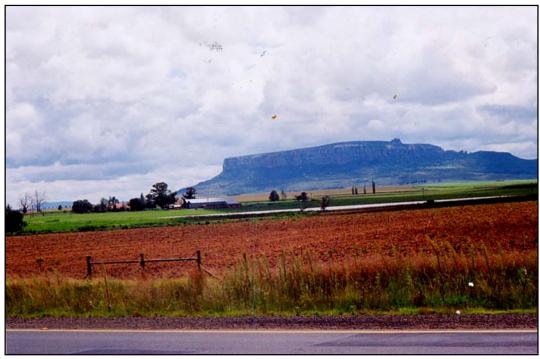

[Examiner's own photograph]

Photograph 4: Question 3.6 – Horizontal rock strata

[Examiner's own photograph]

Photograph 5: Question 3.7 – Soil creep on a slope

[Examiner's own photograph]

**Photograph 6:** Question 5.2 – Urban planning – sustainable strategies